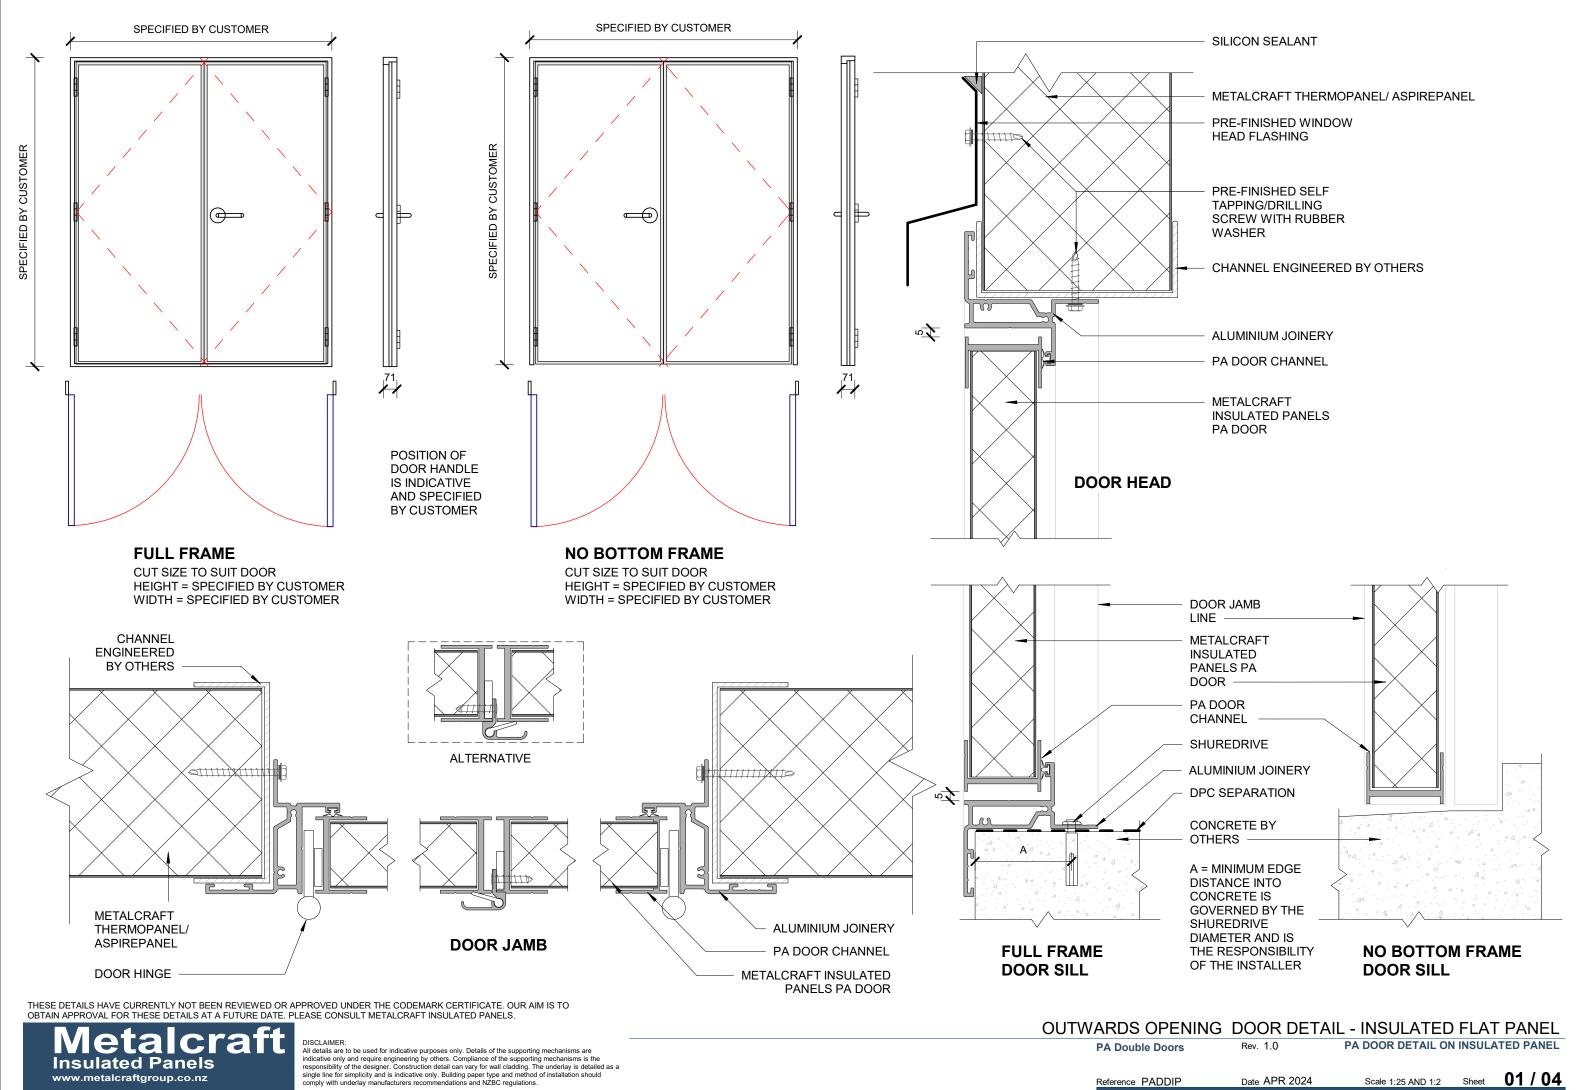

## PA DOUBLE DOOR DETAIL ON INSULATED PANEL

## FOR SHEDS AND OUTBUILDINGS ONLY

| <u>DETAIL LIST</u> |                                                            | Revision | <u>Date</u> |
|--------------------|------------------------------------------------------------|----------|-------------|
| 00 / 04            | COVER SHEET                                                |          |             |
| 01 / 04            | OUTWARDS OPENING DOOR DETAIL - INSULATED FLAT PANEL        | 1.0      | APR 2024    |
| 02 / 04            | OUTWARDS OPENING DOOR DETAIL - INSULATED TRAPEZOIDAL PANEL | 1.0      | APR 2024    |
| 03 / 04            | INWARDS OPENING DOOR DETAIL - INSULATED FLAT PANEL         | 1.0      | APR 2024    |
| 04 / 04            | INWARDS OPENING DOOR DETAIL - INSULATED TRAPEZOIDAL PANEL  | 1.0      | APR 2024    |

THESE DETAILS HAVE CURRENTLY NOT BEEN REVIEWED OR APPROVED UNDER THE CODEMARK CERTIFICATE. OUR AIM IS TO OBTAIN APPROVAL FOR THESE DETAILS AT A FUTURE DATE. PLEASE CONSULT METALCRAFT INSULATED PANELS.

www.metalcraftgroup.co.nz

Scale 1:25 AND 1:2 Sheet **01 / 04** Reference PADDIP Date APR 2024

Scale 1:25 AND 1:2 Sheet 02 / 04 Reference PADDIP Date APR 2024

**Insulated Panels** www.metalcraftgroup.co.nz