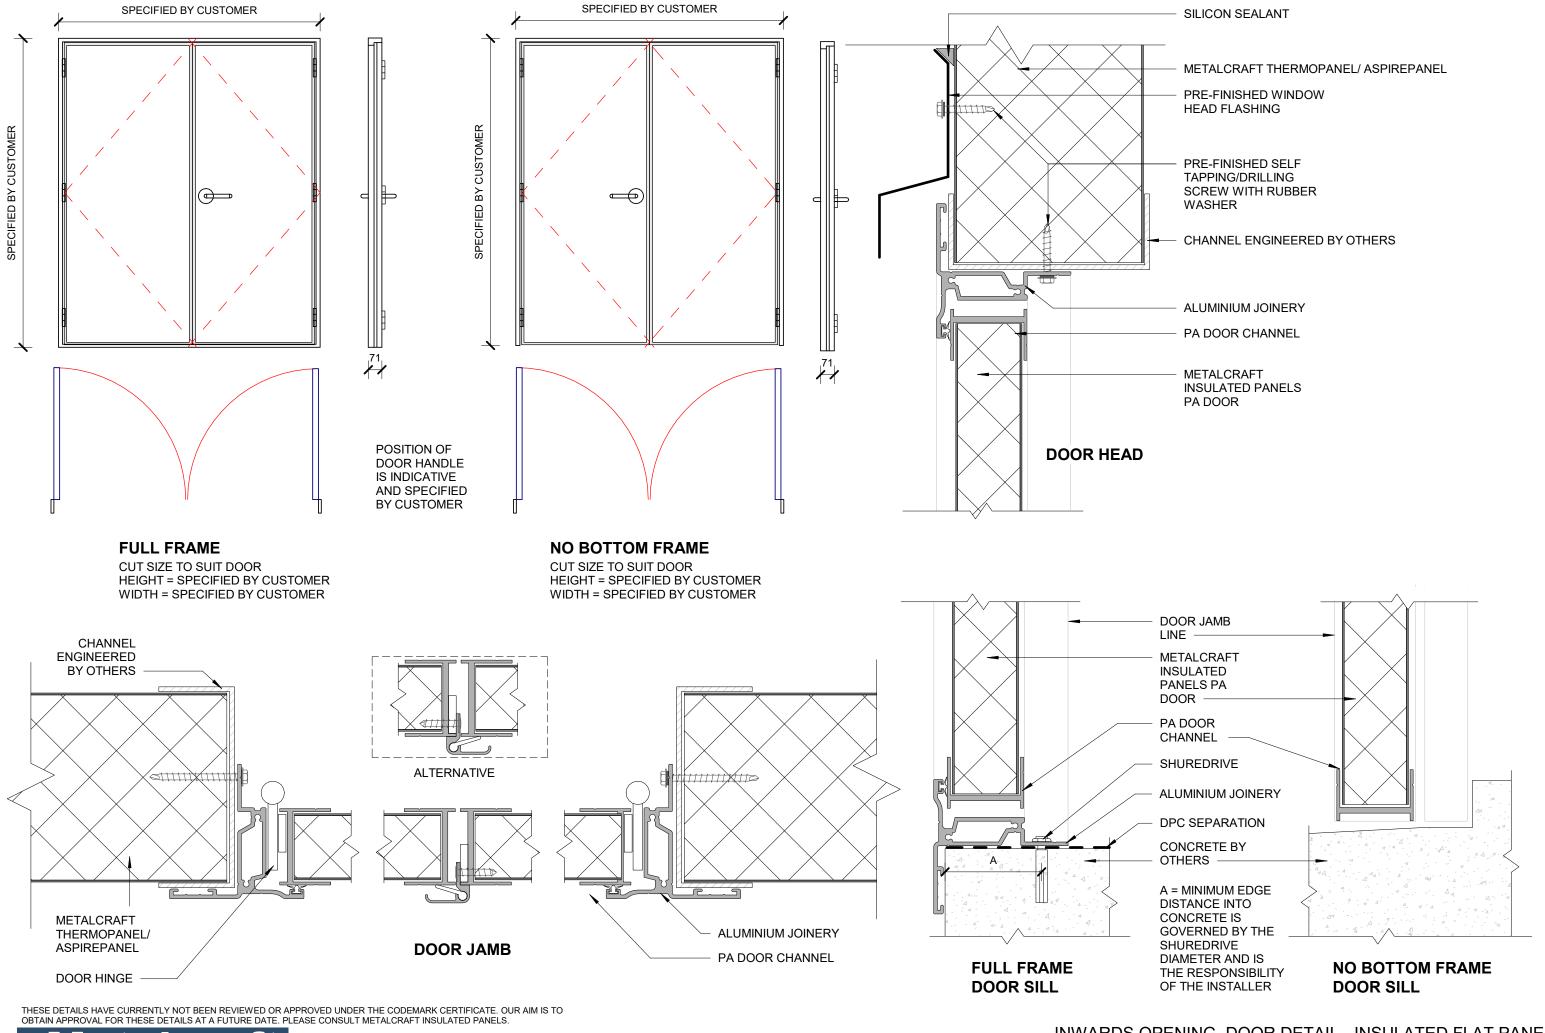

## FOR SHEDS AND OUTBUILDINGS ONLY

| <u>DETAIL LIST</u> |                                                            | Revision | <u>Date</u> |
|--------------------|------------------------------------------------------------|----------|-------------|
| 00 / 04            | COVER SHEET                                                |          |             |
| 01 / 04            | OUTWARDS OPENING DOOR DETAIL - INSULATED FLAT PANEL        | 1.0      | APR 2024    |
| 02 / 04            | OUTWARDS OPENING DOOR DETAIL - INSULATED TRAPEZOIDAL PANEL | 1.0      | APR 2024    |
| 03 / 04            | INWARDS OPENING DOOR DETAIL - INSULATED FLAT PANEL         | 1.0      | APR 2024    |
| 04 / 04            | INWARDS OPENING DOOR DETAIL - INSULATED TRAPEZOIDAL PANEL  | 1.0      | APR 2024    |

**PA Double Doors** 

Rev. 1.0

PA DOOR DETAIL ON INSULATED PANELS

Scale 1:25 AND 1:2 Sheet 03 / 04 Reference PADDIP Date APR 2024

THESE DETAILS HAVE CURRENTLY NOT BEEN REVIEWED OR APPROVED UNDER THE CODEMARK CERTIFICATE. OUR AIM IS TO OBTAIN APPROVAL FOR THESE DETAILS AT A FUTURE DATE. PLEASE CONSULT METALCRAFT INSULATED PANELS.

**Insulated Panels** www.metalcraftgroup.co.nz

DISCLAIMER:

All details are to be used for indicative purposes only. Details of the supporting mechanisms are indicative only and require engineering by others. Compliance of the supporting mechanisms is the responsibility of the designer. Construction detail can vary for wall cladding. The underlay is detailed as a single line for simplicity and is indicative only. Building paper type and method of installation should comply with underlay manufacturers recommendations and NZBC regulations.