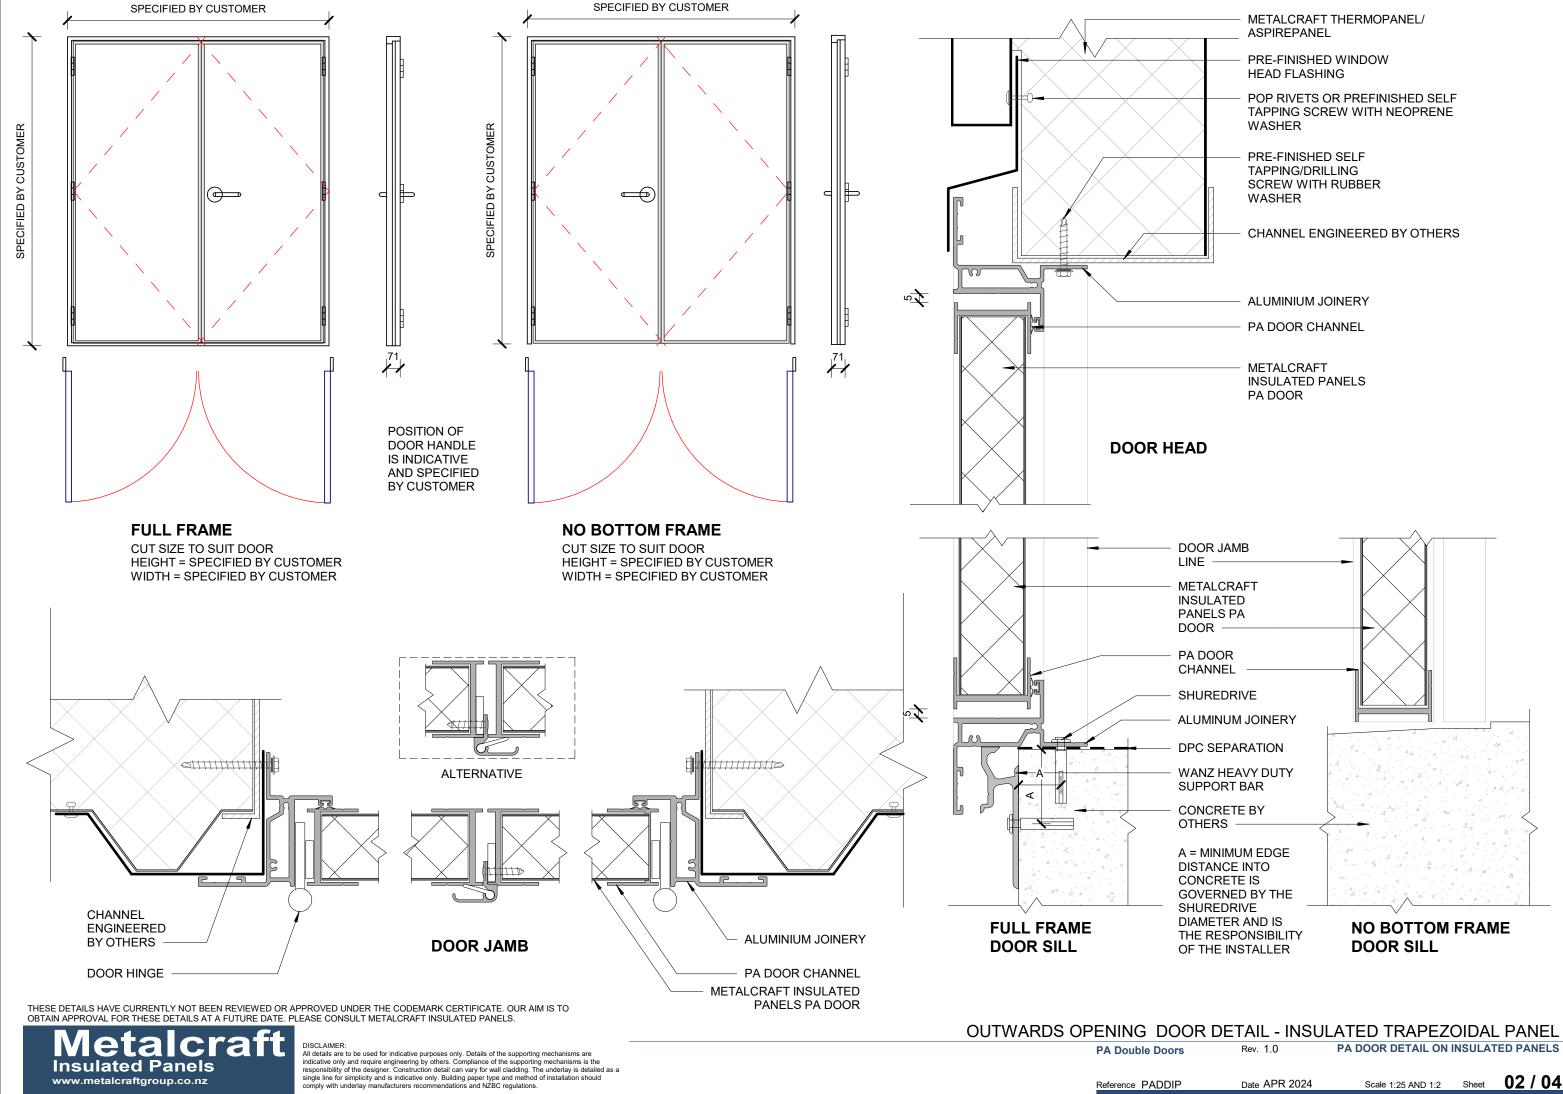

## FOR SHEDS AND OUTBUILDINGS ONLY

| <u>DETAIL LIST</u> |                                                            | Revision | <u>Date</u> |
|--------------------|------------------------------------------------------------|----------|-------------|
| 00 / 04            | COVER SHEET                                                |          |             |
| 01 / 04            | OUTWARDS OPENING DOOR DETAIL - INSULATED FLAT PANEL        | 1.0      | APR 2024    |
| 02 / 04            | OUTWARDS OPENING DOOR DETAIL - INSULATED TRAPEZOIDAL PANEL | 1.0      | APR 2024    |
| 03 / 04            | INWARDS OPENING DOOR DETAIL - INSULATED FLAT PANEL         | 1.0      | APR 2024    |
| 04 / 04            | INWARDS OPENING DOOR DETAIL - INSULATED TRAPEZOIDAL PANEL  | 1.0      | APR 2024    |

www.metalcraftgroup.co.nz

Scale 1:25 AND 1:2 Sheet **01 / 04** Reference PADDIP Date APR 2024

Scale 1:25 AND 1:2 Sheet 02 / 04 Reference PADDIP Date APR 2024

**Insulated Panels** www.metalcraftgroup.co.nz

DISCLAIMER:

All details are to be used for indicative purposes only. Details of the supporting mechanisms are indicative only and require engineering by others. Compliance of the supporting mechanisms is the responsibility of the designer. Construction detail can vary for wall cladding. The underlay is detailed as a single line for simplicity and is indicative only. Building paper type and method of installation should comply with underlay manufacturers recommendations and NZBC regulations.