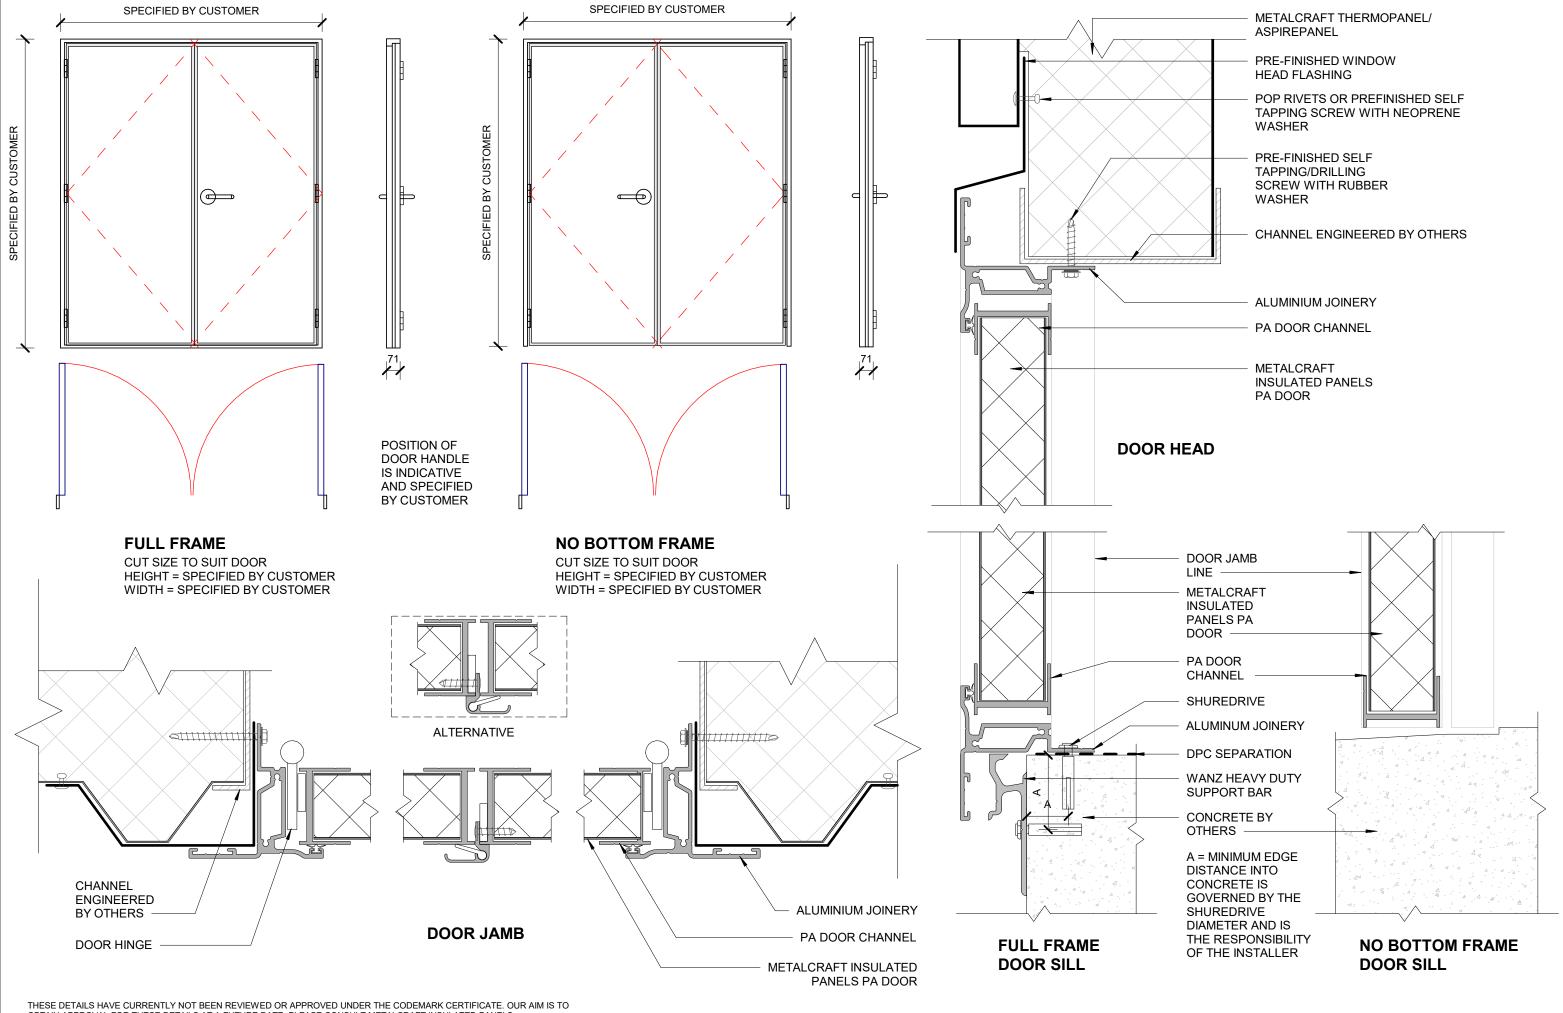

## FOR SHEDS AND OUTBUILDINGS ONLY

| <u>DETAIL LIST</u> |                                                            | Revision | <u>Date</u> |
|--------------------|------------------------------------------------------------|----------|-------------|
| 00 / 04            | COVER SHEET                                                |          |             |
| 01 / 04            | OUTWARDS OPENING DOOR DETAIL - INSULATED FLAT PANEL        | 1.0      | APR 2024    |
| 02 / 04            | OUTWARDS OPENING DOOR DETAIL - INSULATED TRAPEZOIDAL PANEL | 1.0      | APR 2024    |
| 03 / 04            | INWARDS OPENING DOOR DETAIL - INSULATED FLAT PANEL         | 1.0      | APR 2024    |
| 04 / 04            | INWARDS OPENING DOOR DETAIL - INSULATED TRAPEZOIDAL PANEL  | 1.0      | APR 2024    |

INWARDS OPENING DOOR DETAIL - INSULATED TRAPEZOIDAL PANEL

**PA Double Doors** 

Rev. 1.0

PA DOOR DETAIL ON INSULATED PANELS

Reference PADDIP Date APR 2024

Scale 1:25 AND 1:2 Sheet **04 / 04**